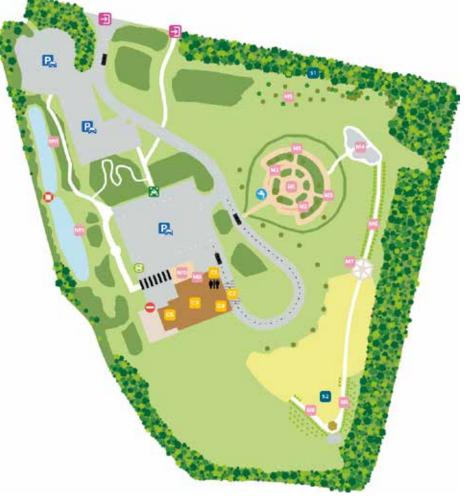

## Map of plot areas

## Key

Car park

Pathway

Pond Grass

Native trees/shrubs/ hedgerows

Trees

Woodland

Compound area

Wildflower meadow

Water tap

Driveway

Hearse/limousine only

IIIIII Zebra crossing

Electric car charging point

**Toilets** 

Life Buoy

No entry

Fire assembly point

#### Crematorium:

Admin office C1

C2 Service hall entrance

C3 Service hall

C4 Waiting area

C5 Crematory

#### Scattering areas:

**S1** Woodland scattering area

S2 Pavillion scattering area

#### Memorial areas:

М1 Central memorial garden

**M2** Memorial wall

Private gardens М3

**M4** Memorial rockery

The orchard **M5** 

**M6** Memorial avenue

Hexagonal memorial М7

garden

**M8** The silver birch

**M9** Book of remembrance

M10 Flower courtyard

M11 Pond view