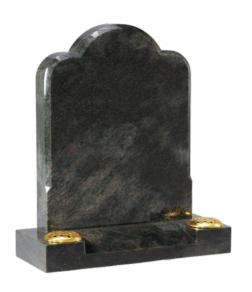

### **Headstone Collection**

**Ogee Top Headstone**Black Polished Granite. **FPLH1** 

1/2 Ogee Top Headstone
Black Polished Granite.
FPLH2

Gothic Top Rustic Edged
Headstone
Balmoral Red Polished Granite.
FPLH3