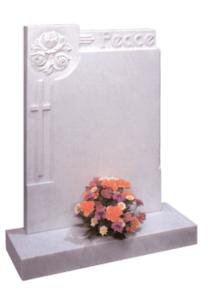

### **Headstone Collection**

Book Headstone with chord and tassel

Blue Pearl Polished Granite. **FPLH9** 

Ogee Top Headstone with roses and book design

Dark Grey Polished Granite. **FPLH10** 

Peon Top Headstone with moulded edges

Sandstone. *FPLH11* 

Round Top Rustic Edged Headstone

Dark Grey Polished Granite. *FPLH12* 

Square Top Headstone with deep carvings

Marble. *FPLH13* 

Headstone price is inclusive of 75 gilded or painted letters, design as shown, fixing and VAT