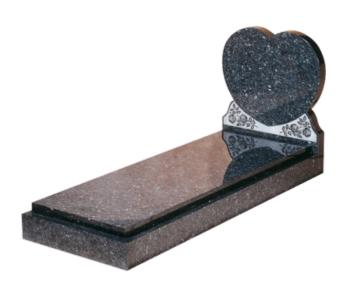

## **Headstone Collection**

**Square Top Headstone**Black Polished Granite. **FPLH5** 

Ogee Top Headstone with rounded shoulders
Ruby Red Polished Granite.
FPLH6

Heart Top Headstone with carved roses

Black Polished Granite.

FPLH7

**Double Heart Headstone**Black Polished Granite.

FPLH8

Headstone price is inclusive of 75 gilded or painted letters, design as shown, fixing and VAT