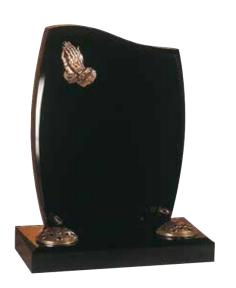

### **Headstone Collection**

Book Headstone with chord and tassel

Blue Pearl Polished Granite. **FPLH9** 

Ogee Top Headstone with roses and book design

Dark Grey Polished Granite. **FPLH10** 

Peon Top Headstone with moulded edges

Sandstone. *FPLH11* 

Round Top Rustic Edged Headstone

Dark Grey Polished Granite. *FPLH12* 

Square Top Headstone with deep carvings

Marble. *FPLH13* 

Headstone price is inclusive of 75 gilded or painted letters, design as shown, fixing and VAT