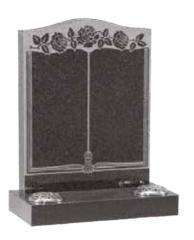

## **Headstone Collection**

**Square Top Headstone**Black Polished Granite. **FPLH5** 

Ogee Top Headstone with rounded shoulders
Ruby Red Polished Granite.
FPLH6

Heart Top Headstone with carved roses

Black Polished Granite.