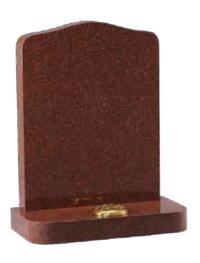

### **Headstone Collection**

**Ogee Top Headstone**Black Polished Granite. **FPLH1** 

1/2 Ogee Top Headstone
Black Polished Granite.
FPLH2

Gothic Top Rustic Edged
Headstone
Balmoral Red Polished Granite.
FPLH3