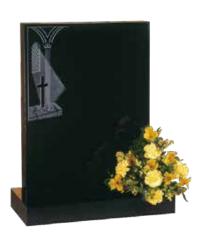

### **Headstone Collection**

Book Headstone with chord and tassel

Blue Pearl Polished Granite. **FPLH9** 

Ogee Top Headstone with roses and book design

Dark Grey Polished Granite. **FPLH10** 

Peon Top Headstone with moulded edges

Sandstone. *FPLH11* 

Round Top Rustic Edged Headstone

Dark Grey Polished Granite. *FPLH12* 

Square Top Headstone with deep carvings

Marble. *FPLH13* 

Headstone price is inclusive of 75 gilded or painted letters, design as shown, fixing and VAT