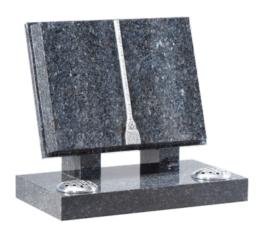

### **Headstone Collection**

Book Headstone with chord and tassel

Blue Pearl Polished Granite. **FPLH9** 

Ogee Top Headstone with roses and book design

Dark Grey Polished Granite. **FPLH10** 

Peon Top Headstone with moulded edges