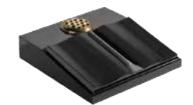

### **Cremation Collection**

**Tablet**Dark Grey Polished Granite. **FPLCR1** 

Carved Book
Desktop Tablet
Black Polished Granite.
FPLCR2

Desktop Tablet with book design Dark Grey Polished Granite. FPLCR3

Cremation Headstone
Black Polished Granite.

FPI CR4

**Square Vase**Ruby Red Polished Granite. **FPI CR5** 

**Spun Vase**Black Polished Granite. *FPLCR6* 

Tablet Price is inclusive of 50 gilded or painted letters, design as shown, fixing and VAT Vase price is inclusive of 20 gilded or painted letters, design as shown, fixing and VAT