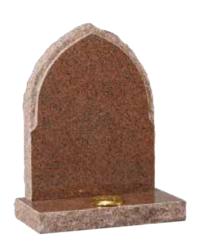

### **Headstone Collection**

**Ogee Top Headstone**Black Polished Granite. **FPLH1** 

1/2 Ogee Top Headstone
Black Polished Granite.
FPLH2

Gothic Top Rustic Edged
Headstone
Balmoral Red Polished Granite.
FPLH3

Rounded Top Headstone with Ogee shoulders
Tropical Green Polished Granite.

FPLH4

Headstone price is inclusive of 75 gilded or painted letters, design as shown, fixing and VAT