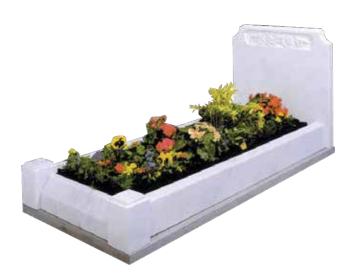

# **Kerb Set Collection**

Marble Kerbset FPLK1

Black Polished Granite Kerbset
Optional Vase.
FPLK2

**Book and Kerb set**Lunar Grey Polished Granite. *FPLK3* 

Kerb set price is inclusive of 75 gilded or painted letters, design as shown, fixing and VAT

## **Kerb Set Collection**

Headstone and Shaped Ledger
Black Polished Granite.
FPLK4

Marble Pathway & Steps Headstone and Kerb set Black Polished Granite/ Marble inserts.

FPLK5

Heart Top Headstone and kerbset / coverslab