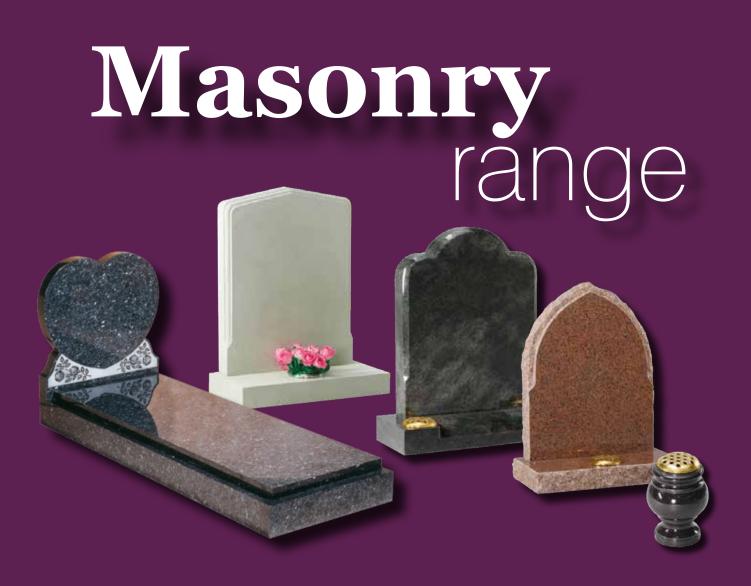

A memorial can be a huge comfort, a place to go where you can remember your loved one, lay flowers and reflect.

All memorials within the brochure are available in alternative sizes, materials and colours, subject to the regulations of your cemetery/churchyard. Our expert team will advise you on these regulations and help you chose the right memorial for your loved one. The memorials shown are a small selection of our most popular designs, please ask for alternative options if required.

Each memorial description and price includes the number of inscription letters that are included, for additional lettering these will be quoted as required.