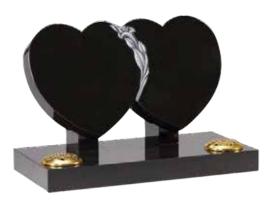

## **Headstone Collection**

**Square Top Headstone**Black Polished Granite. **FPLH5** 

Ogee Top Headstone with rounded shoulders
Ruby Red Polished Granite.
FPLH6

Heart Top Headstone with carved roses

Black Polished Granite.

FPLH7

**Double Heart Headstone**Black Polished Granite.

FPLH8

Headstone price is inclusive of 75 gilded or painted letters, design as shown, fixing and VAT