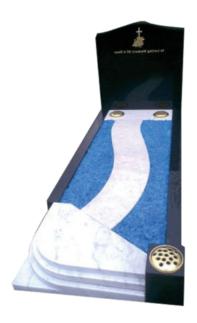

## **Kerb Set Collection**

Headstone and Shaped Ledger
Black Polished Granite.
FPLK4

Marble Pathway & Steps Headstone and Kerb set Black Polished Granite/ Marble inserts.

FPLK5

Heart Top Headstone and kerbset / coverslab

Blue Pearl Polished Granite.

FPLK6

Kerb set price is inclusive of 75 gilded or painted letters, design as shown, fixing and VAT