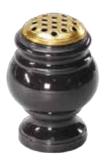

Cremation Headstone
Black Polished Granite.

FPI CR4

**Square Vase**Ruby Red Polished Granite. **FPI CR5** 

**Spun Vase**Black Polished Granite. *FPLCR6* 

Tablet Price is inclusive of 50 gilded or painted letters, design as shown, fixing and VAT Vase price is inclusive of 20 gilded or painted letters, design as shown, fixing and VAT