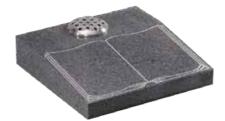

### **Cremation Collection**

**Tablet**Dark Grey Polished Granite. **FPLCR1** 

Carved Book
Desktop Tablet
Black Polished Granite.
FPLCR2

Desktop Tablet with book design Dark Grey Polished Granite. FPLCR3

Cremation Headstone
Black Polished Granite.

FPI CR4

**Square Vase**Ruby Red Polished Granite. **FPI CR5** 

**Spun Vase**Black Polished Granite. *FPLCR6* 

Tablet Price is inclusive of 50 gilded or painted letters, design as shown, fixing and VAT Vase price is inclusive of 20 gilded or painted letters, design as shown, fixing and VAT