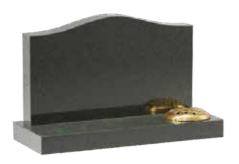

### **Headstone Collection**

**Ogee Top Headstone**Black Polished Granite. **FPLH1** 

1/2 Ogee Top Headstone
Black Polished Granite.
FPLH2

Gothic Top Rustic Edged
Headstone
Balmoral Red Polished Granite.
FPLH3

Rounded Top Headstone with Ogee shoulders
Tropical Green Polished Granite.

FPLH4

Headstone price is inclusive of 75 gilded or painted letters, design as shown, fixing and VAT