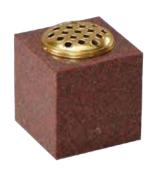

Cremation Headstone
Black Polished Granite.

FPI CR4

**Square Vase**Ruby Red Polished Granite. **FPI CR5** 

**Spun Vase**Black Polished Granite. *FPLCR6* 

Tablet Price is inclusive of 50 gilded or painted letters, design as shown, fixing and VAT Vase price is inclusive of 20 gilded or painted letters, design as shown, fixing and VAT