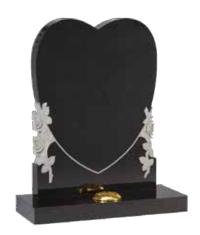

## **Headstone Collection**

**Square Top Headstone**Black Polished Granite. **FPLH5** 

Ogee Top Headstone with rounded shoulders
Ruby Red Polished Granite.
FPLH6

Heart Top Headstone with carved roses

Black Polished Granite.

FPLH7

**Double Heart Headstone**Black Polished Granite.

FPLH8

Headstone price is inclusive of 75 gilded or painted letters, design as shown, fixing and VAT