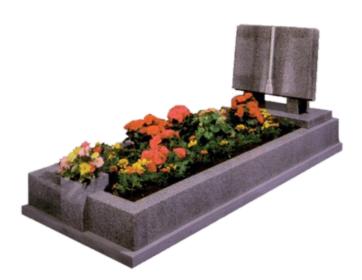

# **Kerb Set Collection**

Marble Kerbset FPLK1

Black Polished Granite Kerbset
Optional Vase.
FPLK2

**Book and Kerb set**Lunar Grey Polished Granite. *FPLK3* 

Kerb set price is inclusive of 75 gilded or painted letters, design as shown, fixing and VAT