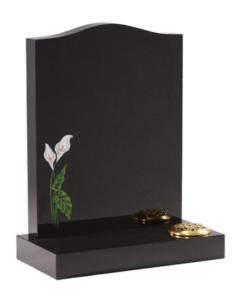

### **Headstone Collection**

Book Headstone with chord and tassel

Blue Pearl Polished Granite. **FPLH9** 

Ogee Top Headstone with roses and book design

Dark Grey Polished Granite. **FPLH10** 

Peon Top Headstone with moulded edges

Sandstone. *FPLH11* 

Round Top Rustic Edged Headstone

Dark Grey Polished Granite. *FPLH12* 

Square Top Headstone with deep carvings

Marble. *FPLH13* 

Headstone price is inclusive of 75 gilded or painted letters, design as shown, fixing and VAT