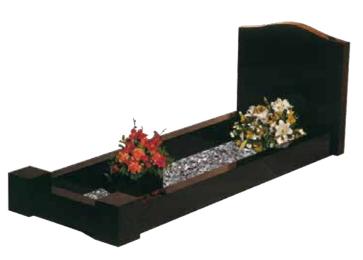

## **Kerb Set Collection**

Headstone and Shaped Ledger
Black Polished Granite.
FPLK4

Marble Pathway & Steps Headstone and Kerb set Black Polished Granite/ Marble inserts.

FPLK5

Heart Top Headstone and kerbset / coverslab