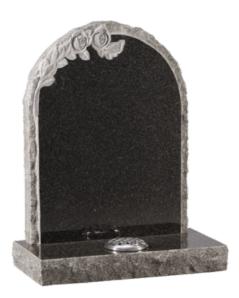

### **Headstone Collection**

**Ogee Top Headstone**Black Polished Granite. **FPLH1** 

1/2 Ogee Top Headstone
Black Polished Granite.
FPLH2

Gothic Top Rustic Edged
Headstone
Balmoral Red Polished Granite.
FPLH3