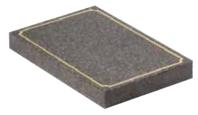

### **Cremation Collection**

**Tablet**Dark Grey Polished Granite. **FPLCR1** 

Carved Book
Desktop Tablet
Black Polished Granite.
FPLCR2

Desktop Tablet with book design Dark Grey Polished Granite. FPLCR3

Cremation Headstone
Black Polished Granite.

FPI CR4

**Square Vase**Ruby Red Polished Granite. **FPI CR5** 

**Spun Vase**Black Polished Granite. *FPLCR6* 

Tablet Price is inclusive of 50 gilded or painted letters, design as shown, fixing and VAT Vase price is inclusive of 20 gilded or painted letters, design as shown, fixing and VAT